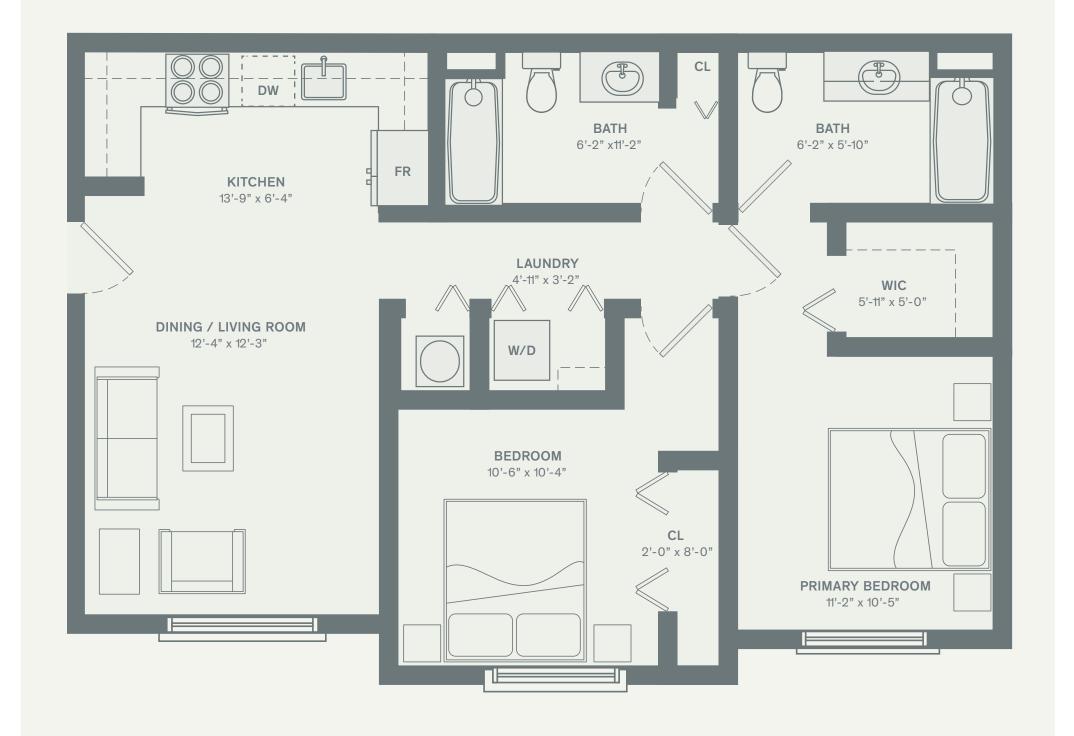

## **Apartment Style B1**

2 Bedrooms 2 Bathrooms 916 ft <sup>2</sup>

Leasing Office: 24300 SW 127th Place, Princeton, FL 33032 | 305.249.1650 **PrincetonLandings.com**  The developer is Princeton Landings, LLC, which has a license to use the name and trademarks of The Related Group and or RUDG, LLC by license. All renderings, photographs, and images, including floor plans, are intended to illustrate generally the lifestyle and ambiance intended for the completed community along with contemplated unit amenities and options, but are not a intended as a guarantee of any specific community activities nor of the size or dimensions of completed unit sizes. For terms and conditions of leasing consult the Lease and the Community Policies and Rules available from the Manager once leasing begins. No reproduction for personal or commercial uses is permitted. © 2024 Developer, with all rights reserved.