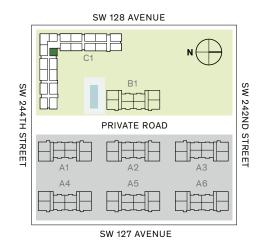

## **Apartment Style A1**

1 Bedroom 1 Bathroom 584 ft<sup>2</sup>





Leasing Office:
24300 SW 127th Place, Princeton, FL 33032 | 305.249.1650 **PrincetonLandings.com** 

The developer is Princeton Landings, LLC, which has a license to use the name and trademarks of The Related Group and or RUDG, LLC by license. All renderings, photographs, and images, including floor plans, are intended to illustrate generally the lifestyle and ambiance intended for the completed community along with contemplated unit amenities and options, but are not a intended as a guarantee of any specific community activities nor of the size or dimensions of completed unit sizes. For terms and conditions of leasing consult the Lease and the Community Policies and Rules available from the Manager once leasing begins. No reproduction for personal or commercial uses is permitted. © 20